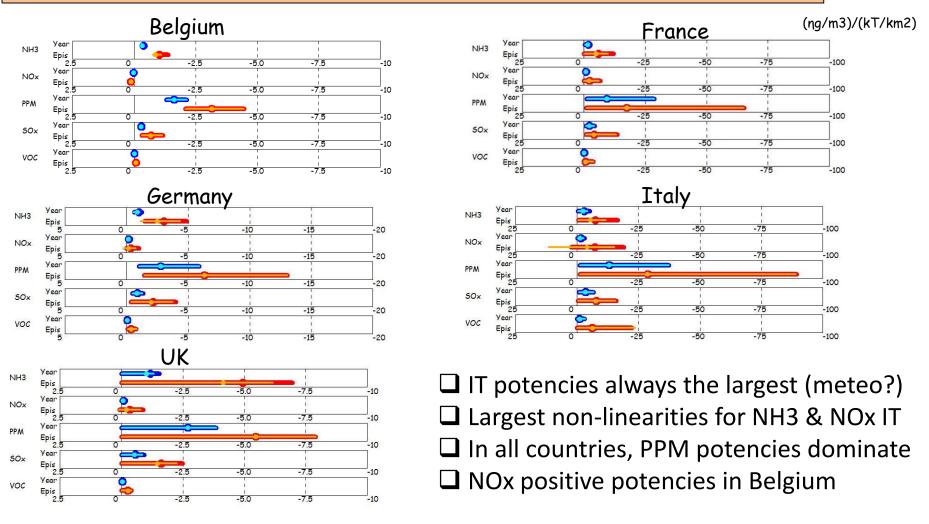

# **WG4 Planning**

A. Clappier

#### Comparison of potencies and potentials between countries:



#### Comparison between 2 models, 2 resolutions:



#### Potentials computed with a S/R relationship:

Emission reduction over Spain.





**Forecasted Potentials:** 

Emission reduction over all Europe.



### **Future activities**

#### **Continuity**: Potential of 2 publications

- Comparison between countries (EMEP results)
- Comparison between models (AURORA EMEP results)

#### **Evolution:**

- A new tool is coming soon: SHERPA should provide potencies for all kind of reduction over Europe
- Link with WG3 (Source Apportionment) for dynamic model evaluation