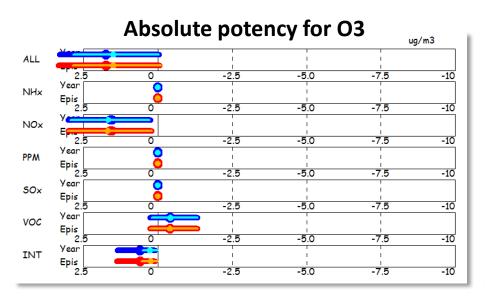

# **WG4 Planning**

A. Clappier

#### Comparison of potencies and potentials between countries:



#### Comparison between 2 models, 2 resolutions:



#### Potentials computed with a S/R relationship:

Emission reduction over Spain.





**Forecasted Potentials:** 

Emission reduction over all Europe.



### **Future activities**

#### **Continuity**: Potential of 2 publications

- Comparison between countries (EMEP results)
- Comparison between models (AURORA EMEP results)

#### **Evolution:**

- A new tool is coming soon: SHERPA should provide potencies for all kind of reduction over Europe
- Link with WG3 (Source Apportionment) for dynamic model evaluation