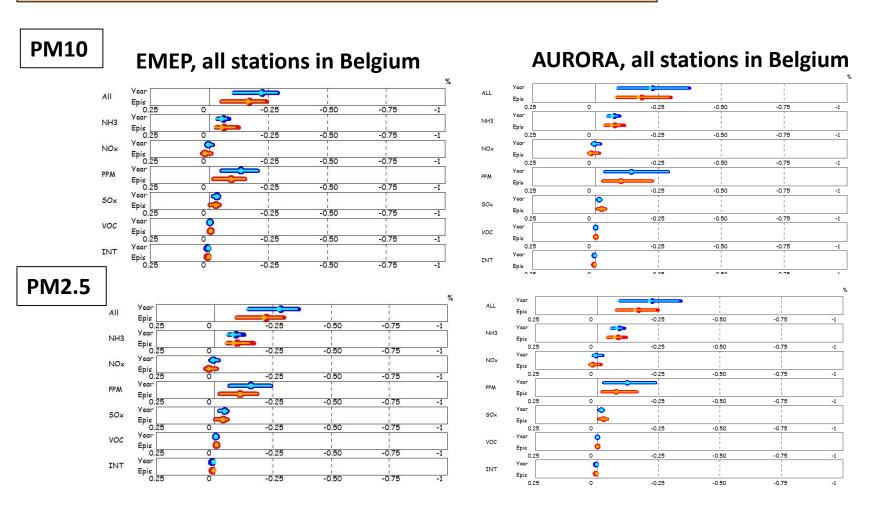

# **WG4 Planning**

A. Clappier

#### Comparison of potencies and potentials between countries:



#### Comparison between 2 models, 2 resolutions:



#### Potentials computed with a S/R relationship:

Emission reduction over Spain.





**Forecasted Potentials:** 

Emission reduction over all Europe.



### **Future activities**

#### **Continuity**: Potential of 2 publications

- Comparison between countries (EMEP results)
- Comparison between models (AURORA EMEP results)

#### **Evolution:**

- A new tool is coming soon: SHERPA should provide potencies for all kind of reduction over Europe
- Link with WG3 (Source Apportionment) for dynamic model evaluation