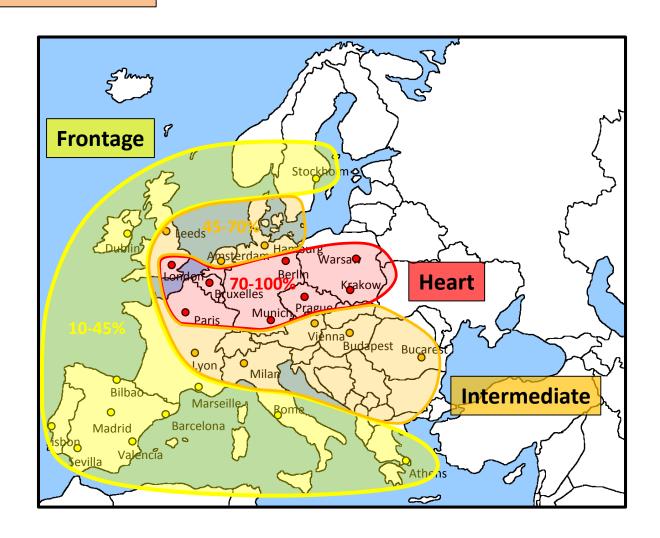

#### Comparison of potencies and potentials between countries:

#### Comparison between 2 models, 2 resolutions:

#### Potentials computed with a S/R relationship:

Emission reduction over Spain.

**Forecasted Potentials:** 

Emission reduction over all Europe.