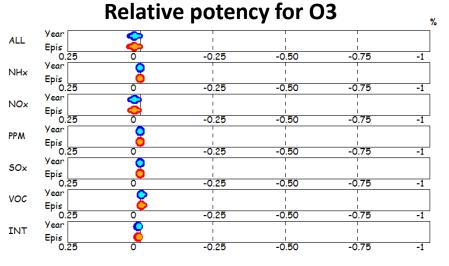

# **WG4 Planning**

A. Clappier

#### Comparison of potencies and potentials between countries:



#### Comparison between 2 models, 2 resolutions:



#### Potentials computed with a S/R relationship:

Emission reduction over Spain.





**Forecasted Potentials:** 

Emission reduction over all Europe.



### **Future activities**

#### **Continuity**: Potential of 2 publications

- Comparison between countries (EMEP results)
- Comparison between models (AURORA EMEP results)

#### **Evolution:**

- A new tool is coming soon: SHERPA should provide potencies for all kind of reduction over Europe
- Link with WG3 (Source Apportionment) for dynamic model evaluation