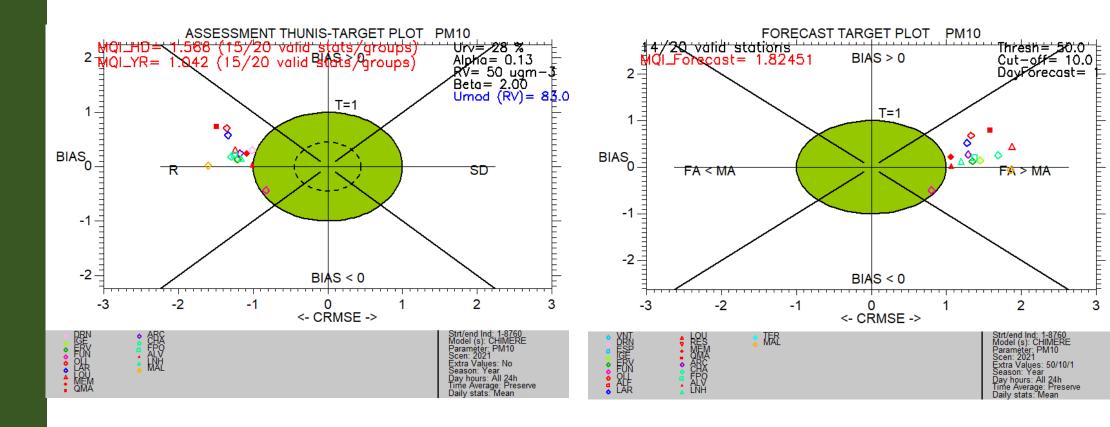

# CT3 | Forecast hackaton

Alexandra Monteiro | Carla Gama | Miguel Rosa
University of Aveiro

26 May 2021







## Our air quality forecast system

http://previsao-qar.web.ua.pt/



## Some DT feedback/suggestions





Yearly mean of O3?















Why not also the % of valid stations better than persistence?





Daily Stats -> Preserve

Day forecast=1 or 2?

 $NO_2$ 









Performance Criteria satisfied

Performance Criteria satisfied; Error dominated by corresponding Indicator TIME: >90% of stations fulfills the Performance Criteria

SPACE: Dot fulfills the Performance Criteria
TIME: <90% of stations fulfills the Performance Criteria
SPACE: Dot does not fulfill the Performance Criteria

# $NO_2$

















Performance Criteria satisfied Performance Criteria satisfied; Error dominated by corresponding Indicator TIME: >90% of stations fulfills the Performance Criteria

SPACE: Dot fulfills the Performance Criteria

TIME: <90% of stations fulfills the Performance Criteria

SPACE: Dot does not fulfill the Performance Criteria







## We were not expecting so bad results...



### **FORECAST AQI**





#### Last note:

This type of analysis (AQI) was requested by the PT agency to evaluate the forecast system...

#### Concordância IQAs | JUN2020 - MAI2021