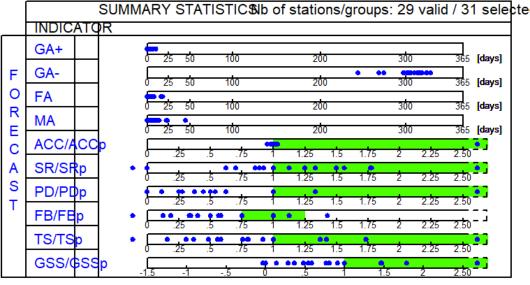

# CT3 | Forecast hackaton

Alexandra Monteiro | Carla Gama | Miguel Rosa
University of Aveiro

26 May 2021







## Our air quality forecast system

http://previsao-qar.web.ua.pt/



## Some DT feedback/suggestions





Yearly mean of O3?















Why not also the % of valid stations better than persistence?





Daily Stats -> Preserve

Day forecast=1 or 2?

 $NO_2$ 









Performance Criteria satisfied

Performance Criteria satisfied; Error dominated by corresponding Indicator TIME: >90% of stations fulfills the Performance Criteria

SPACE: Dot fulfills the Performance Criteria
TIME: <90% of stations fulfills the Performance Criteria
SPACE: Dot does not fulfill the Performance Criteria

# $NO_2$

















Performance Criteria satisfied Performance Criteria satisfied; Error dominated by corresponding Indicator TIME: >90% of stations fulfills the Performance Criteria

SPACE: Dot fulfills the Performance Criteria

TIME: <90% of stations fulfills the Performance Criteria

SPACE: Dot does not fulfill the Performance