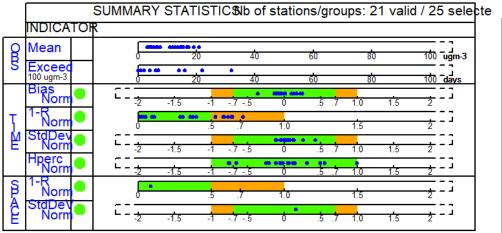

## Some DT feedback/suggestions

Yearly mean of O3?

Why not also the % of valid stations better than persistence?

Daily Stats -> Preserve

Day forecast=1 or 2?

 $NO_2$ 

Performance Criteria satisfied

Performance Criteria satisfied; Error dominated by corresponding Indicator TIME: >90% of stations fulfills the Performance Criteria

SPACE: Dot fulfills the Performance Criteria
TIME: <90% of stations fulfills the Performance Criteria
SPACE: Dot does not fulfill the Performance Criteria

# $NO_2$

Performance Criteria satisfied Performance Criteria satisfied; Error dominated by corresponding Indicator TIME: >90% of stations fulfills the Performance Criteria

SPACE: Dot fulfills the Performance Criteria

TIME: <90% of stations fulfills the Performance Criteria

SPACE: Dot does not fulfill the Performance Criteria