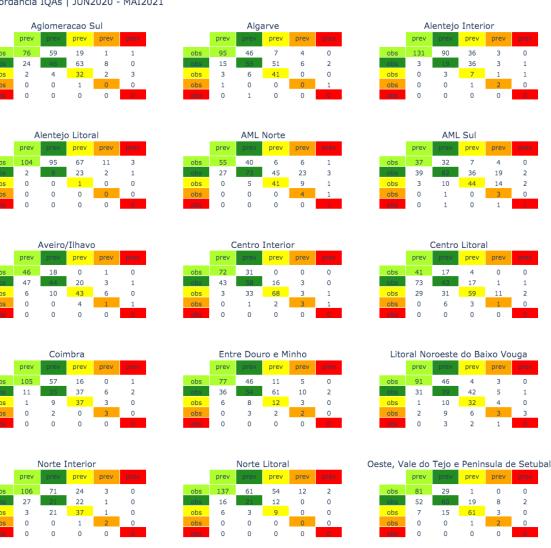

### **FORECAST AQI**

#### Last note:

This type of analysis (AQI) was requested by the PT agency to evaluate the forecast system...

#### Concordância IQAs | JUN2020 - MAI2021