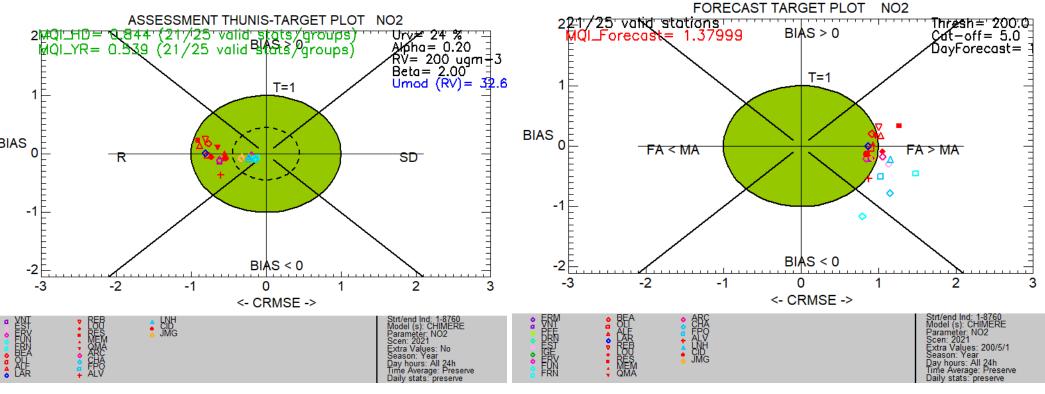

## Some DT feedback/suggestions

Yearly mean of O3?

Why not also the % of valid stations better than persistence?

Daily Stats -> Preserve

Day forecast=1 or 2?

 $NO_2$ 

Performance Criteria satisfied

Performance Criteria satisfied; Error dominated by corresponding Indicator TIME: >90% of stations fulfills the Performance Criteria

SPACE: Dot fulfills the Performance Criteria
TIME: <90% of stations fulfills the Performance Criteria
SPACE: Dot does not fulfill the Performance Criteria

# $NO_2$

Performance Criteria satisfied Performance Criteria satisfied; Error dominated by corresponding Indicator TIME: >90% of stations fulfills the Performance Criteria

SPACE: Dot fulfills the Performance Criteria

TIME: <90% of stations fulfills the Performance Criteria

SPACE: Dot does not fulfill the Performance Criteria