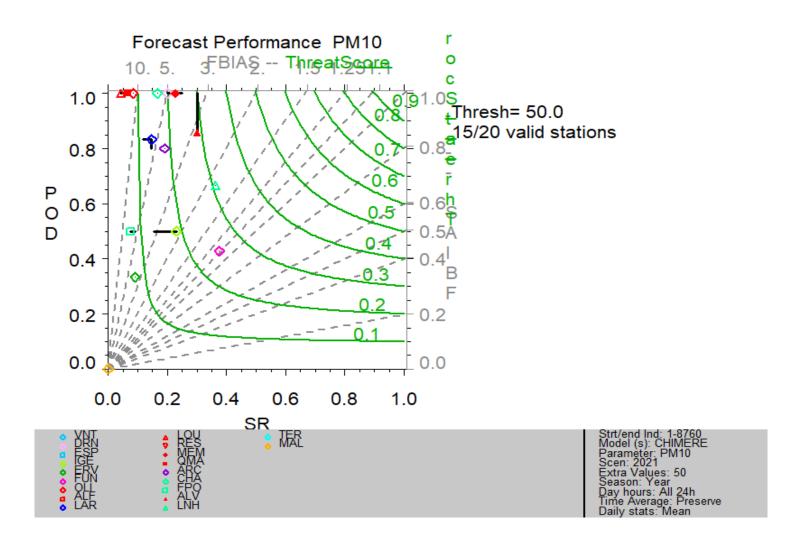

hy not also the % of valid stations better than persistence?





Daily Stats -> Preserve

Day forecast=1 or 2?

 $NO_2$ 









Performance Criteria satisfied

Performance Criteria satisfied; Error dominated by corresponding Indicator TIME: >90% of stations fulfills the Performance Criteria

SPACE: Dot fulfills the Performance Criteria
TIME: <90% of stations fulfills the Performance Criteria
SPACE: Dot does not fulfill the Performance Criteria

# $NO_2$

















Performance Criteria satisfied Performance Criteria satisfied; Error dominated by corresponding Indicator TIME: >90% of stations fulfills the Performance Criteria

SPACE: Dot fulfills the Performance Criteria

TIME: <90% of stations fulfills the Performance Criteria

SPACE: Dot does not fulfill the Performance Criteria







## We were not expecting so bad results...



### **FORECAST AQI**





#### Last note:

This type of analysis (AQI) was requested by the PT agency to evaluate the forecast system...

#### Concordância IQAs | JUN2020 - MAI2021