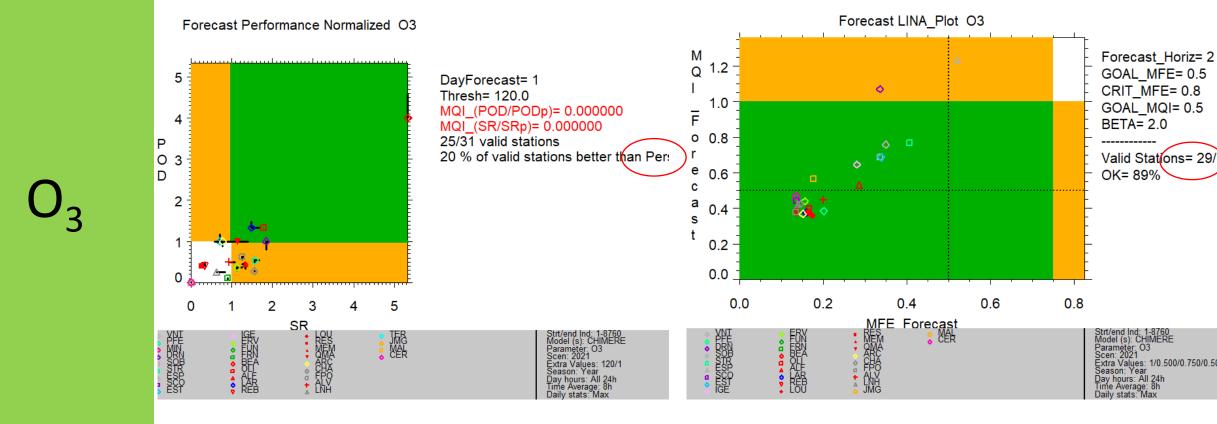

## Some DT feedback/suggestions

Yearly mean of O3?

Why not also the % of valid stations better than persistence?

Daily Stats -> Preserve

Day forecast=1 or 2?

 $NO_2$ 

Performance Criteria satisfied

Performance Criteria satisfied; Error dominated by corresponding Indicator TIME: >90% of stations fulfills the Performance Criteria