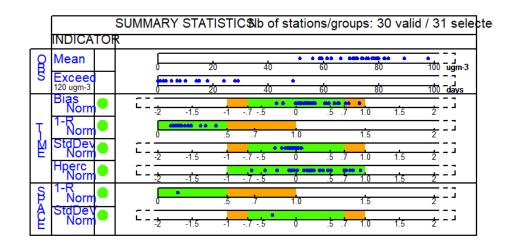

## Some DT feedback/suggestions

Yearly mean of O3?

Why not also the % of valid stations better than persistence?

Daily Stats -> Preserve

Day forecast=1 or 2?

 $NO_2$ 

Performance Criteria satisfied

Performance Criteria satisfied; Error dominated by corresponding Indicator TIME: >90% of stations fulfills the Performance Criteria

SPACE: Dot fulfills the Performance Criteria
TIME: <90% of stations fulfills the Performance Criteria
SPACE: Dot does not fulfill the Performance Criteria

# $NO_2$

Performance Criteria satisfied Performance Criteria satisfied; Error dominated by corresponding Indicator TIME: >90% of stations fulfills the Performance Criteria

SPACE: Dot fulfills the Performance Criteria

TIME: <90% of stations fulfills the Performance Criteria

SPACE: Dot does not fulfill the Performance Criteria