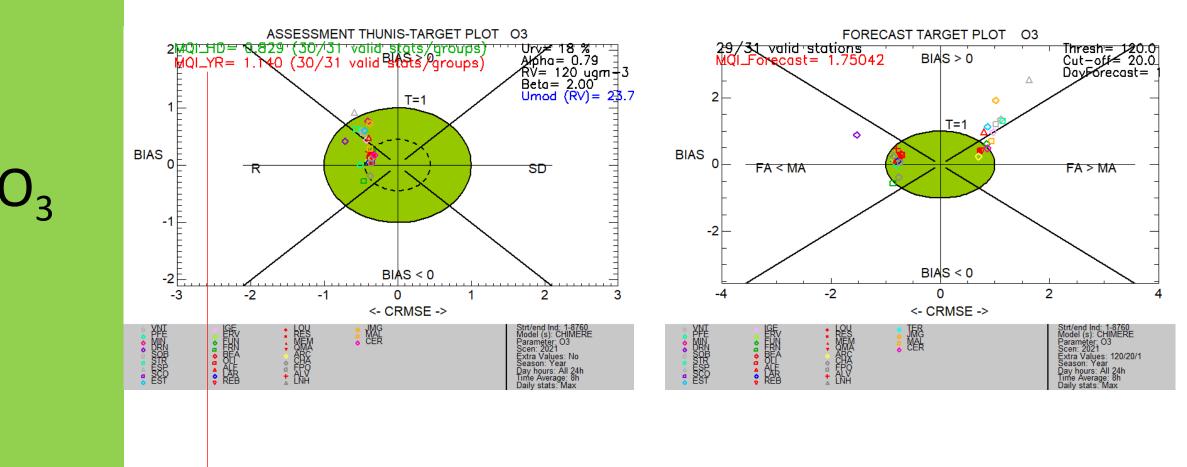

## Some DT feedback/suggestions

Yearly mean of O3?

Why not also the % of valid stations better than persistence?

Daily Stats -> Preserve

Day forecast=1 or 2?

 $NO_2$ 

Performance Criteria satisfied

Performance Criteria satisfied; Error dominated by corresponding Indicator TIME: >90% of stations fulfills the Performance Criteria