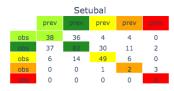

### **FORECAST AQI**

#### Last note:

This type of analysis (AQI) was requested by the PT agency to evaluate the forecast system...

#### Concordância IQAs | JUN2020 - MAI2021