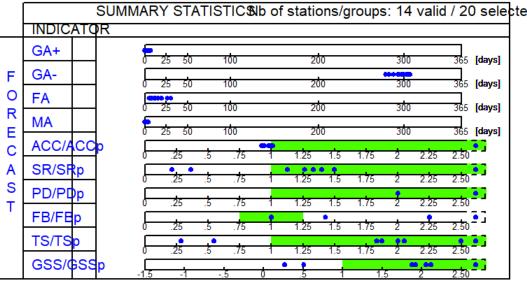

# CT3 | Forecast hackaton

Alexandra Monteiro | Carla Gama | Miguel Rosa
University of Aveiro

26 May 2021







## Our air quality forecast system

http://previsao-qar.web.ua.pt/



## Some DT feedback/suggestions





Yearly mean of O3?















Why not also the % of valid stations better than persistence?





Daily Stats -> Preserve

Day forecast=1 or 2?

 $NO_2$ 









Performance Criteria satisfied

Performance Criteria satisfied; Error dominated by corresponding Indicator TIME: >90% of stations fulfills the Performance Criteria

SPACE: Dot fulfills the Performance Criteria
TIME: <90% of stations fulfills the Performance Criteria
SPACE: Dot does not fulfill the Performance Criteria

# $NO_2$

















Performance Criteria satisfied Performance Criteria satisfied; Error dominated by corresponding Indicator TIME: >90% of stations fulfills the Performance Criteria

SPACE: Dot fulfills the Performance Criteria

TIME: <90% of stations fulfills the Performance Criteria

SPACE: Dot does not fulfill the Performance Criteria







## We were not expecting so bad results...



### **FORECAST AQI**





#### Last note:

This type of analysis (AQI) was requested by the PT agency to evaluate the forecast system...

#### Concordância IQAs | JUN2020 - MAI2021