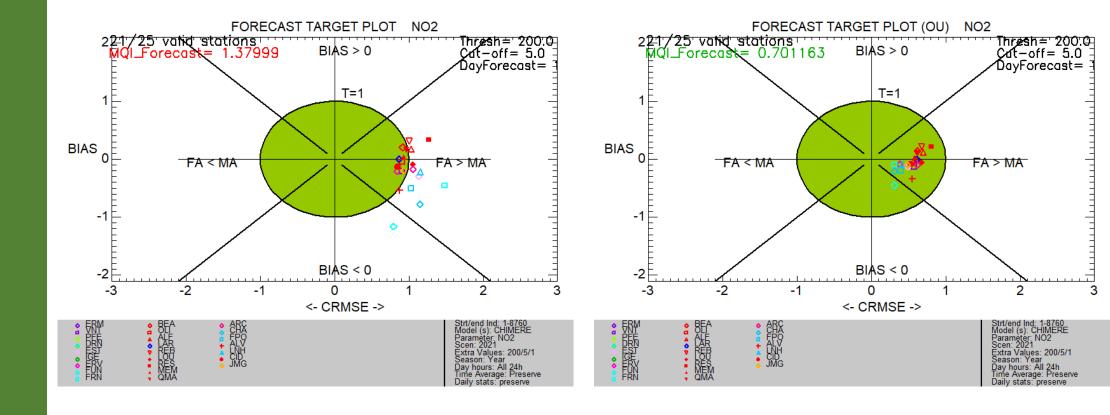

# CT3 | Forecast hackaton

Alexandra Monteiro | Carla Gama | Miguel Rosa
University of Aveiro

26 May 2021







## Our air quality forecast system

http://previsao-qar.web.ua.pt/



## Some DT feedback/suggestions





Yearly mean of O3?















Why not also the % of valid stations better than persistence?





Daily Stats -> Preserve

Day forecast=1 or 2?

 $NO_2$ 









Performance Criteria satisfied

Performance Criteria satisfied; Error dominated by corresponding Indicator TIME: >90% of stations fulfills the Performance Criteria

SPACE: Dot fulfills the Performance Criteria
TIME: <90% of stations fulfills the Performance Criteria
SPACE: Dot does not fulfill the Performance Criteria

# $NO_2$

















Performance Criteria satisfied Performance Criteria satisfied; Error dominated by corresponding Indicator TIME: >90% of stations fulfills the Performance Criteria

SPACE: Dot fulfills the Performance Criteria

TIME: <90% of stations fulfills the Performance Criteria

SPACE: Dot does not fulfill the Performance Criteria







## We were not expecting so bad results...



### **FORECAST AQI**





#### Last note:

This type of analysis (AQI)