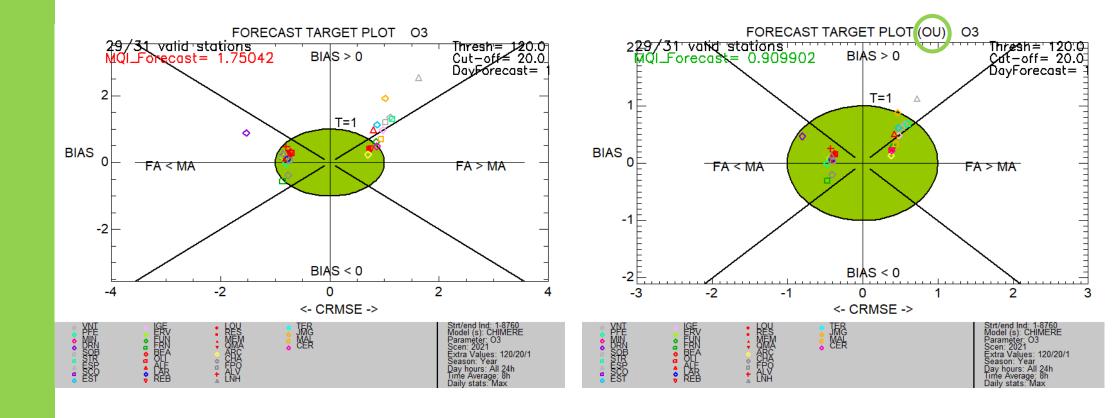

# CT3 | Forecast hackaton

Alexandra Monteiro | Carla Gama | Miguel Rosa
University of Aveiro

26 May 2021







## Our air quality forecast system

http://previsao-qar.web.ua.pt/



## Some DT feedback/suggestions





Yearly mean of O3?















Why not also the % of valid stations better than persistence?





Daily Stats -> Preserve

Day forecast=1 or 2?

 $NO_2$ 









Performance Criteria satisfied

Performance Criteria satisfied; Error dominated by corresponding Indicator TIME: >90% of stations fulfills the Performance Criteria

SPACE: Dot fulfills the Performance Criteria
TIME: <90% of stations fulfills the Performance Criteria
SPACE: Dot does not fulfill the Performance Criteria

# $NO_2$

















Performance Criteria satisfied Performance Criteria satisfied; Error dominated by corresponding Indicator TIME: >90% of stations fulfills the Performance Criteria

SPACE: Dot fulfills the Performance Criteria

TIME: <90% of stations fulfills the Performance Criteria

SPACE: Dot does not fulfill the Perform