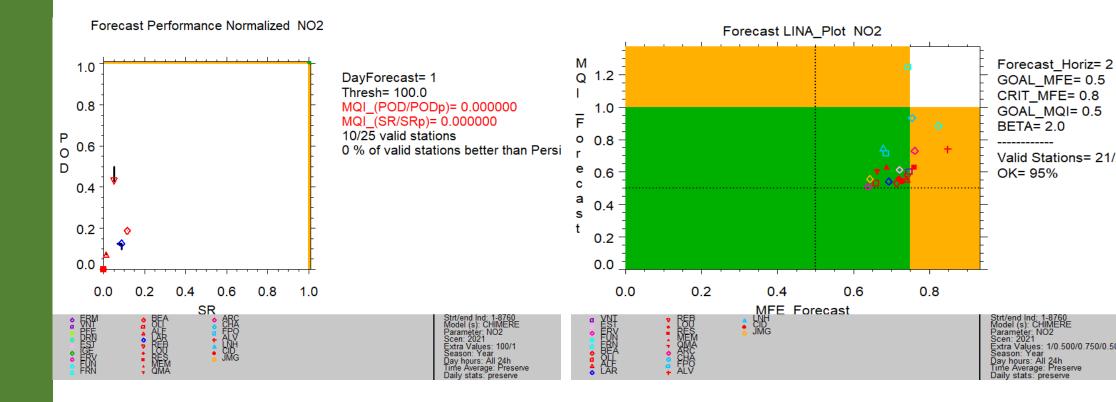

## Some DT feedback/suggestions

Yearly mean of O3?

Why not also the % of valid stations better than persistence?

Daily Stats -> Preserve

Day forecast=1 or 2?

 $NO_2$ 

Performance Criteria satisfied

Performance Criteria satisfied; Error dominated by corresponding Indicator TIME: >90% of stations fulfills the Performance Criteria

## We were not expecting so bad results...