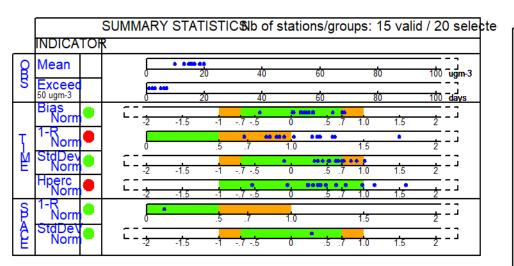

# CT3 | Forecast hackaton

Alexandra Monteiro | Carla Gama | Miguel Rosa
University of Aveiro

26 May 2021







## Our air quality forecast system

http://previsao-qar.web.ua.pt/



## Some DT feedback/suggestions





Yearly mean of O3?















Why not also the % of valid stations better than persistence?





Daily Stats -> Preserve

Day forecast=1 or 2?

 $NO_2$ 









Performance Criteria satisfied

Performance Criteria satisfied; Error dominated by corresponding Indicator TIME: >90% of stations fulfills the Performance Criteria

SPACE: Dot fulfills the Performance Criteria
TIME: <90% of stations fulfills the Performance Criteria
SPACE: Dot does not fulfill the Performance Criteria

# $NO_2$

















Performance Criteria satisfied Performance Criteria satisfied; Error dominated by corresponding Indicator TIME: >90% of stations fulfills the Performance Criteria

SPACE: Dot fulfills the Performance Criteria

TIME: <90% of stations fulfills the Performance Criteria

SPACE: Dot does not fulfill the Performance Criteria







## We were not expecting so bad results...



### **FORECAST AQI**





#### Last note:

This type of analysis (AQI) was requested by the PT agency to evaluate the forecast system...

#### Concordância IQAs | JUN2020 - MAI2021