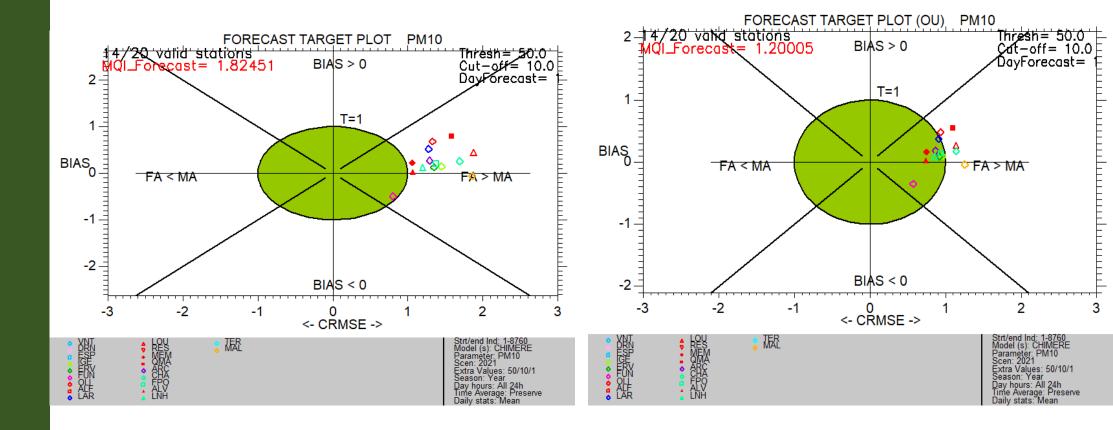

# CT3 | Forecast hackaton

Alexandra Monteiro | Carla Gama | Miguel Rosa
University of Aveiro

26 May 2021







## Our air quality forecast system

http://previsao-qar.web.ua.pt/



## Some DT feedback/suggestions





Yearly mean of O3?















Why not also the % of valid stations better than persistence?





Daily Stats -> Preserve

Day forecast=1 or 2?

 $NO_2$ 









Performance Criteria satisfied

Performance Criteria satisfied; Error dominated by corresponding Indicator TIME: >90% of stations fulfills the Performance Criteria

SPACE: Dot fulfills the Performance Criteria
TIME: <90% of stations fulfills the Performance Criteria
SPACE: Dot does not fulfill the Performance Criteria

# $NO_2$

















Performance Criteria satisfied Performance Criteria satisfied; Error dominated by corresponding Indicator TIME: >90% of stations fulfills the Performance Criteria

SPACE: Dot fulfills the Performance Criteria

TIME: <90% of stations fulfills the Performance Criteria

SPACE: Dot does not fulfill the Performance Criteria







## We were not expecting so bad results...



### **FORECAST AQI**





#### Last note:

This type of analysis (AQI) was requested by the PT agency to evaluate the forecast system...

#### Concordância IQAs | JUN2020 - MAI2021