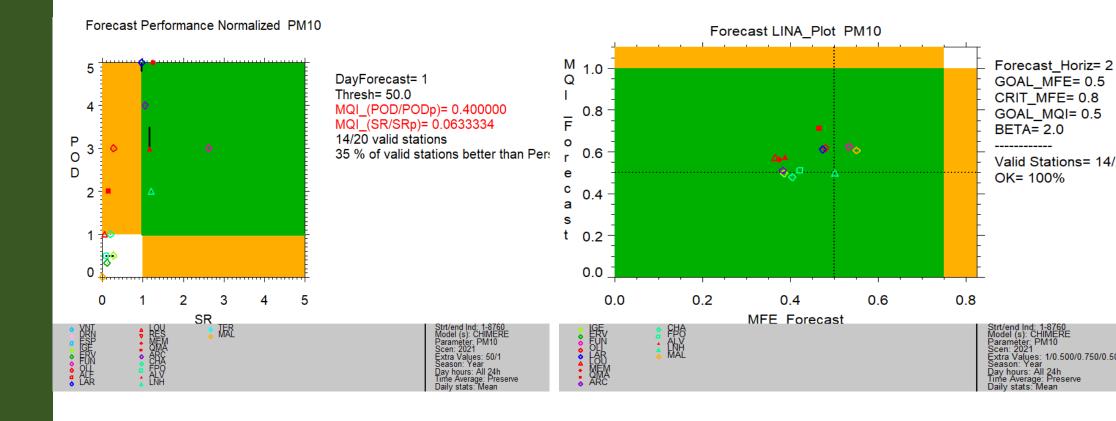

ot also the % of valid stations better than persistence?





Daily Stats -> Preserve

Day forecast=1 or 2?

 $NO_2$ 









Performance Criteria satisfied

Performance Criteria satisfied; Error dominated by corresponding Indicator TIME: >90% of stations fulfills the Performance Criteria

SPACE: Dot fulfills the Performance Criteria
TIME: <90% of stations fulfills the Performance Criteria
SPACE: Dot does not fulfill the Performance Criteria

# $NO_2$

















Performance Criteria satisfied Performance Criteria satisfied; Error dominated by corresponding Indicator TIME: >90% of stations fulfills the Performance Criteria

SPACE: Dot fulfills the Performance Criteria

TIME: <90% of stations fulfills the Performance Criteria

SPACE: Dot does not fulfill the Performance Criteria







## We were not expecting so bad results...



### **FORECAST AQI**





#### Last note:

This type of analysis (AQI) was requested by the PT agency to evaluate the forecast system...

#### Concordância IQAs | JUN2020 - MAI2021