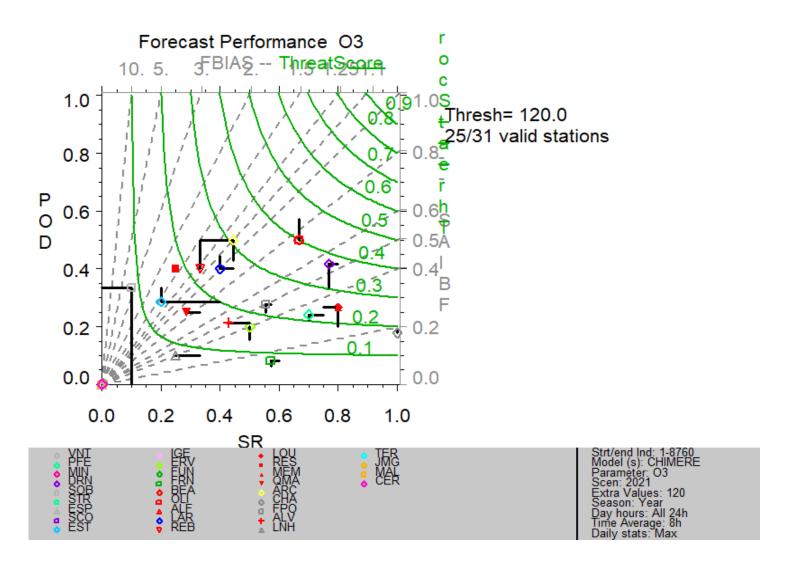

# CT3 | Forecast hackaton

Alexandra Monteiro | Carla Gama | Miguel Rosa
University of Aveiro

26 May 2021







## Our air quality forecast system

http://previsao-qar.web.ua.pt/



## Some DT feedback/suggestions





Yearly mean of O3?















Why not also the % of valid stations better than persistence?





Daily Stats -> Preserve

Day forecast=1 or 2?

 $NO_2$ 









Performance Criteria satisfied

Performance Criteria satisfied; Error dominated by corresponding Indicator TIME: >90% of stations fulfills the Performance Criteria

SPACE: Dot fulfills the Performance Criteria
TIME: <90% of stations fulfills the Performance Criteria
SPACE: Dot does not fulfill the Performance Criteria

# $NO_2$

















Performance Criteria satisfied Performance Criteria satisfied; Error dominated by corresponding Indicator TIME: >90% of stations fulfills the Performance Criteria

SPACE: Dot fulfills the Performance Criteria

TIME: <90% of stations fulfills the Performance Criteria

SPACE: Dot does not fulfill the Performance Crite