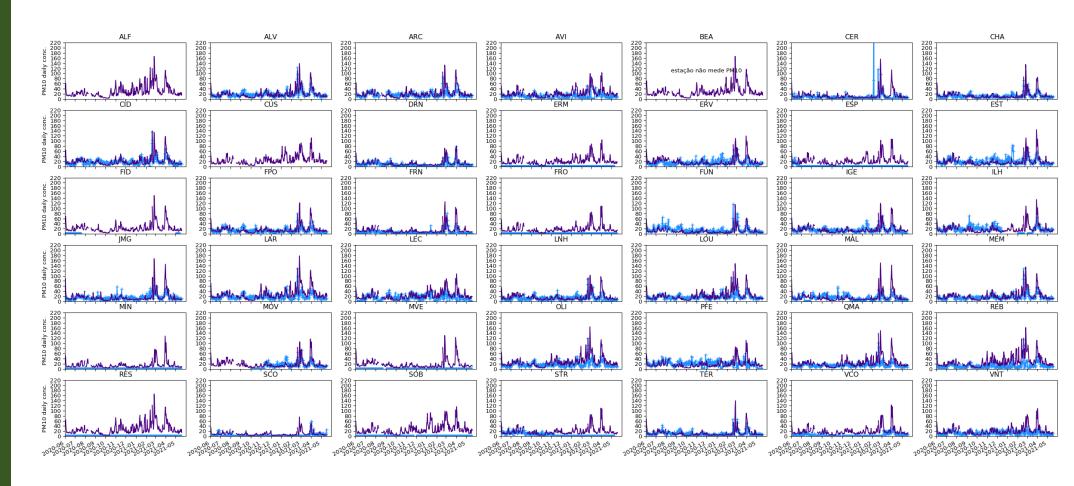

rsistence?





Daily Stats -> Preserve

Day forecast=1 or 2?

 $NO_2$ 









Performance Criteria satisfied

Performance Criteria satisfied; Error dominated by corresponding Indicator TIME: >90% of stations fulfills the Performance Criteria

SPACE: Dot fulfills the Performance Criteria
TIME: <90% of stations fulfills the Performance Criteria
SPACE: Dot does not fulfill the Performance Criteria

# $NO_2$

















Performance Criteria satisfied Performance Criteria satisfied; Error dominated by corresponding Indicator TIME: >90% of stations fulfills the Performance Criteria

SPACE: Dot fulfills the Performance Criteria

TIME: <90% of stations fulfills the Performance Criteria

SPACE: Dot does not fulfill the Performance Criteria







## We were not expecting so bad results...



### **FORECAST AQI**





#### Last note:

This type of analysis (AQI) was requested by the PT agency to evaluate the forecast system...

#### Concordância IQAs | JUN2020 - MAI2021