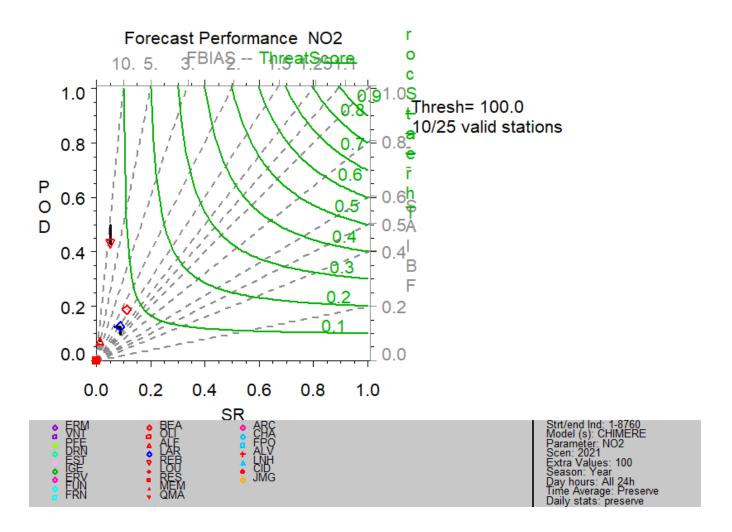

## Some DT feedback/suggestions

Yearly mean of O3?

Why not also the % of valid stations better than persistence?

Daily Stats -> Preserve

Day forecast=1 or 2?

 $NO_2$ 

Performance Criteria satisfied

Performance Criteria satisfied; Error dominated by corresponding Indicator TIME: >90% of stations fulfills the Performance Criteria

## We were not expecting so bad results...