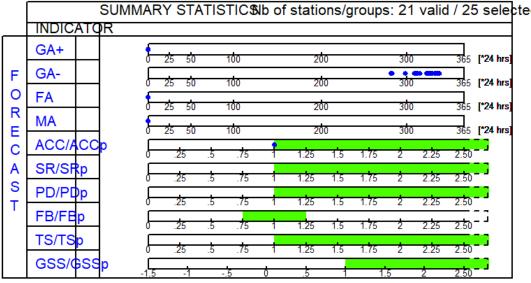

# CT3 | Forecast hackaton

Alexandra Monteiro | Carla Gama | Miguel Rosa
University of Aveiro

26 May 2021







## Our air quality forecast system

http://previsao-qar.web.ua.pt/



## Some DT feedback/suggestions





Yearly mean of O3?















Why not also the % of valid stations better than persistence?





Daily Stats -> Preserve

Day forecast=1 or 2?

 $NO_2$ 









Performance Criteria satisfied

Performance Criteria satisfied; Error dominated by corresponding Indicator TIME: >90% of stations fulfills the Performance Criteria

SPACE: Dot fulfills the Performance Criteria
TIME: <90% of stations fulfills the Performance Criteria
SPACE: Dot does not fulfill the Performance Criteria

# $NO_2$

















Performance Criteria satisfied Performance Criteria satisfied; Error dominated by corresponding Indicator TIME: >90% of stations fulfills the Performance Criteria

SPACE: Dot fulfills the Performance Criteria

TIME: <90% of stations fulfills the Performance Criteria

SPACE: Dot does not fulfill the Performance Criteria







## We were not expecting so bad results...



### **FORECAST AQI**





#### Last note:

This type of analysis (AQI) was re